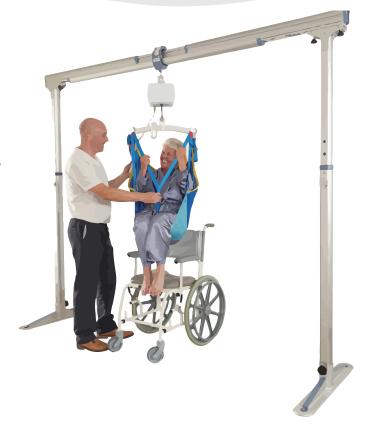

# Mackworth FSG440 Free Standing Gantry

The new FSG440 is a lifting aid used by healthcare professionals and those providing care in the home to lift, position and transfer clients or a disabled family member.

The FSG440 makes it possible to move mobility impaired individuals with minimal strain or risk to the caregiver, while providing complete safety, dignity and comfort for the client or family member.

The FSG440 is designed to work with a portable hoist system such as the CP440. Use of other portable lift units with this system may be possible. However, please contact your local authorised dealers in order to obtain approval before use.

The FSG440 can be used to lift and transfer individuals from a bed, chair or similar fixture.

The length is adjustable and thus can be assembled to suit a wide range of applications.

The FSG440 is easy to assemble and no tools are required. It is also light in weight and once dismantled, can be moved to another location such as a hotel or house.