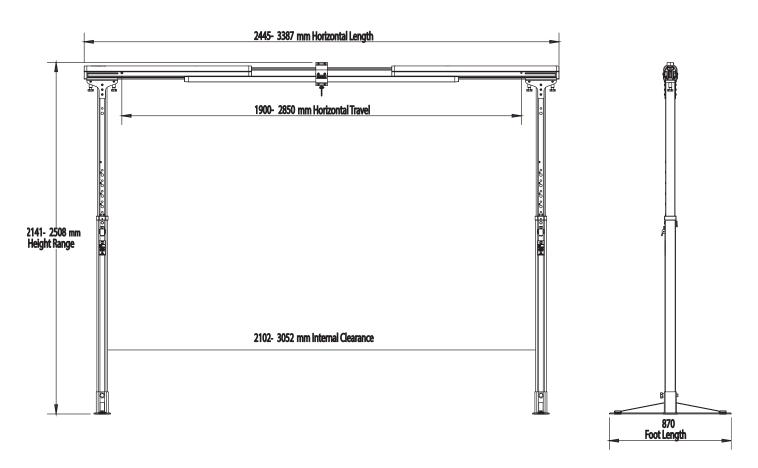

### **Technical specifications**

| Safe working load (SWL)        | 440lb           |
|--------------------------------|-----------------|
| Adjustable Usable Track Length | 1900mm – 2825mm |
| Total Weight (Boxed)           | 59.74lb         |
| Legs' weight                   | 8.37lb          |
| Track / Trolley weight         | 31.96lb         |
| Top pad                        | 2.42lb          |
| Bottom pad                     | 0.66lb          |
| Frame work Material            | Aluminium       |
| Top & Bottom Pad Material      | Rubber          |
| Max Ceiling Pressure           | 105lb           |